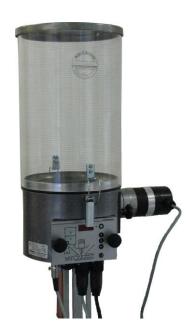

## **Suitable for Electrolux Wascator FOM71CLS**

Automatic powder soap dispensing unit for use with above machine.

Accurate dosing of powder soap calibrated by weight.

Supplied with program card for automatic operation with standard wash cycles ISO 6330 2000 and 2012.

Includes a special steel bracket mount, to supply the soap compartment directly on either FOM71CLS or MP/LAB machines. (Please specify machine)

Capacity for up to 99 wash cycles. (9 litre hopper)

Suitable for repeat wash cycles without manual intervention.