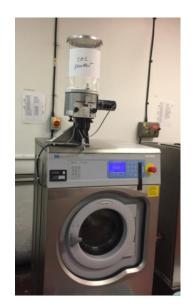

## **Suitable for Electrolux Wascator FOM71CLS**

Automatic powder soap dispensing unit for use with above machine.

Accurate dosing of powder soap calibrated by weight.

Supplied with program card for automatic operation with standard wash cycles ISO 6330 2000 and 2012.

Includes a special steel bracket mount, to supply the soap compartment directly on either FOM71CLS or MP/LAB machines. (Please specify machine)

Capacity for up to 99 wash cycles. (9 litre hopper)

Suitable for repeat wash cycles without manual intervention.