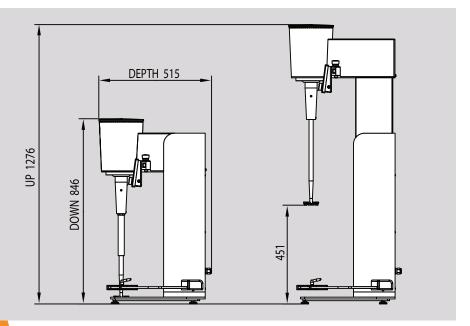

# TECHNICAL SPECIFICATIONS

| Power                 | 2,2 kW / 3 HP                             |
|-----------------------|-------------------------------------------|
| Supply                | 400 V +/- 10% 50/60 Hz                    |
| Cooling               | Low noise ventilator                      |
| Speed                 | 0 till 4500 RPM                           |
| Torque                | 7,6 Nm                                    |
| Thermal protection    | PTC Temperature sensors                   |
| Electrical connection | 1.5 m power cord with 16A/CEE 5-pole plug |
| Volume range vessel   | 500 ml - 25 L                             |
| Diameter vessel       | 80 - 305 mm (min max.)                    |
| Height vessel         | 85 - 430 mm (min max.)                    |
| Dispersing disc       | 100 mm (interchangeable)                  |
| Dimensions (in mm)    | 515 x 517 x 846/1276 (D x W x H)          |
| Weight                | 80 KG                                     |
| Digital Control Panel | 5"TFT color touch panel                   |
| Countdown Timer       | Adjustable from 1 min till 20 hours       |
| Safety CE             | Conformity Directive 2006/42/EC           |