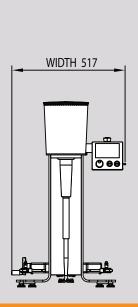

# TECHNICAL SPECIFICATIONS

| Power                 | 2,2 kW / 3 HP                             |
|-----------------------|-------------------------------------------|
| Supply                | 400 V +/- 10% 50/60 Hz                    |
| Cooling               | Low noise ventilator                      |
| Speed                 | 0 till 4500 RPM                           |
| Torque                | 7,6 Nm                                    |
| Thermal protection    | PTC Temperature sensors                   |
| Electrical connection | 1.5 m power cord with 16A/CEE 5-pole plug |
| Volume range vessel   | 500 ml - 25 L                             |
| Diameter vessel       | 80 - 305 mm (min max.)                    |
| Height vessel         | 85 - 430 mm (min max.)                    |
| Dispersing disc       | 100 mm (interchangeable)                  |
| Dimensions (in mm)    | 515 x 517 x 846/1276 (D x W x H)          |
| Weight                | 80 KG                                     |
| Digital Control Panel | 5"TFT color touch panel                   |
| Countdown Timer       | Adjustable from 1 min till 20 hours       |
| Safety CE             | Conformity Directive 2006/42/EC           |