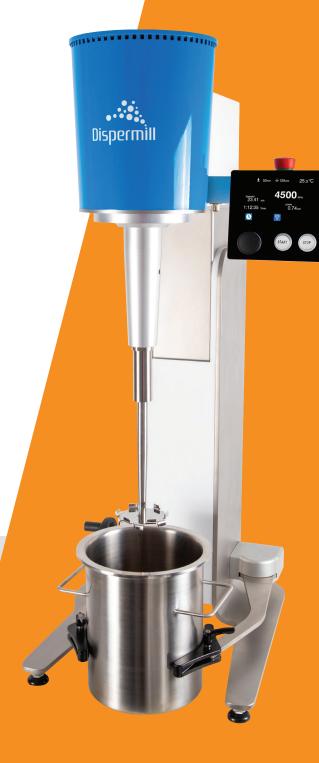

## **Dispermill Discovery 300°**

**INNOVATION** 

User-friendly is the key element for the innovative Dispermill Discovery 300. With many improved features such as an optimized control system, compact solvent resistant tempered glass touch screen and a multi jog LED interface knob that provides you much faster control on the menu. The Dispermill Discovery 300 is the machine to upgrade your research and development processes.

#### **CREATED FOR YOU**

The revolutionary design of this laboratory dissolver is more compact than ever and provides enhanced ease of operation. The Dispermill Discovery 300 offers an electronically adjustable frame. Besides, the stainless steel design is chemical resistant and easy to clean.

#### **FEATURES**

- ✓ Optimized Control System
- ✓ Compact solvent resistant touch screen
- ✓ LED Interface knob
- ✓ Adjustable timer with automatic stop
- ✓ Readout of kW, tip speed and temperature
- Reduced noise level
- ✓ Programmable temperature alarm

**Laboratory Dissolver** 

 Dispermill Discovery 300
 Order code

 2,2 kW, 3 HP, 0 - 4.500 RPM, 500 ml - 25 L
 10-5300

N20204 www.dispermill.com