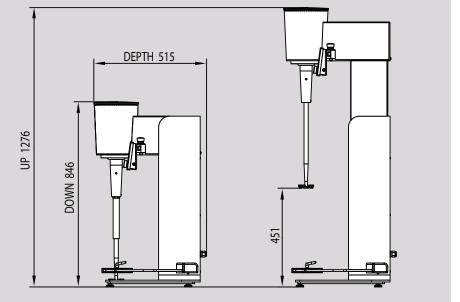

## TECHNICAL **SPECIFICATIONS**

| Power                 | 1,5 kW / 2 HP                             |
|-----------------------|-------------------------------------------|
| Supply                | 400 V +/- 10% 50/60 Hz                    |
| Cooling               | Low noise ventilator                      |
| Speed                 | 0 till 10.000 RPM                         |
| Torque                | 2,7 Nm                                    |
| Thermal protection    | PTC Temperature sensors                   |
| Electrical connection | 1.5 m power cord with 16A/CEE 5-pole plug |
| Volume range vessel   | 500 ml - 25 L                             |
| Diameter vessel       | 80 - 305 mm (min max.)                    |
| Height vessel         | 85 - 430 mm (min max.)                    |
| Dispersing disc       | 90 mm (interchangeable)                   |
| Dimensions (in mm)    | 515 x 517 x 846/1276 (D x W x H)          |
| Weight                | 80 KG                                     |
| Digital Control Panel | 5"TFT color touch panel                   |
| Countdown Timer       | Adjustable from 1 min till 20 hours       |
| Safety CE             | Conformity Directive 2006/42/EC           |