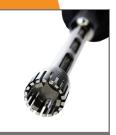

#### **APPLICATION**

The Dispermill Discovery 200 offers both fine milling and vacuum options. To meet your personal research and development requirements different stainless steel dispersing, mixing and milling elements can be added.

**Dispermill Discovery 200** 1,5 kW, 2 HP, 0 - 10.000 RPM, 500 ml - 25 L

Order code 10-5200