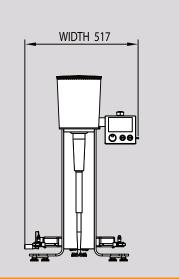

## TECHNICAL **SPECIFICATIONS**

| Power                 | 1,5 kW / 2 HP                             |
|-----------------------|-------------------------------------------|
| Supply                | 400 V +/- 10% 50/60 Hz                    |
| Cooling               | Low noise ventilator                      |
| Speed                 | 0 till 10.000 RPM                         |
| Torque                | 2,7 Nm                                    |
| Thermal protection    | PTC Temperature sensors                   |
| Electrical connection | 1.5 m power cord with 16A/CEE 5-pole plug |
| Volume range vessel   | 500 ml - 25 L                             |
| Diameter vessel       | 80 - 305 mm (min max.)                    |
| Height vessel         | 85 - 430 mm (min max.)                    |
| Dispersing disc       | 90 mm (interchangeable)                   |
| Dimensions (in mm)    | 515 x 517 x 846/1276 (D x W x H)          |
| Weight                | 80 KG                                     |
| Digital Control Panel | 5"TFT color touch panel                   |
| Countdown Timer       | Adjustable from 1 min till 20 hours       |
| Safety CE             | Conformity Directive 2006/42/EC           |