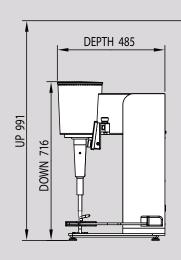

# TECHNICAL SPECIFICATIONS

| Power                 | 0,75 kW / 1 HP                      |
|-----------------------|-------------------------------------|
| Supply                | 230 V +/- 10% 50/60 Hz              |
| Cooling               | Low noise ventilator                |
| Speed                 | 0 till 12.000 RPM                   |
| Torque                | 1,3 Nm                              |
| Thermal protection    | PTC Temperature sensors             |
| Electrical connection | 1.5 m power cord with C13 plug      |
| Volume range vessel   | 500 ml - 10 L                       |
| Diameter vessel       | 80 - 260 mm (min max.)              |
| Height vessel         | 85 - 280 mm (min max.)              |
| Dispersing disc       | 70 mm (interchangeable)             |
| Dimensions (in mm)    | 485 x 501 x 716/991 (D x W x H)     |
| Weight                | 55 KG                               |
| Digital Control Panel | 5"TFT color touch panel             |
| Countdown Timer       | Adjustable from 1 min till 20 hours |
| Safety CE             | Conformity Directive 2006/42/EC     |