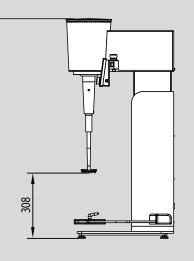

# TECHNICAL SPECIFICATIONS

| Power                 | 0,75 kW / 1 HP                      |
|-----------------------|-------------------------------------|
| Supply                | 230 V +/- 10% 50/60 Hz              |
| Cooling               | Low noise ventilator                |
| Speed                 | 0 till 12.000 RPM                   |
| Torque                | 1,3 Nm                              |
| Thermal protection    | PTC Temperature sensors             |
| Electrical connection | 1.5 m power cord with C13 plug      |
| Volume range vessel   | 500 ml - 10 L                       |
| Diameter vessel       | 80 - 260 mm (min max.)              |
| Height vessel         | 85 - 280 mm (min max.)              |
| Dispersing disc       | 70 mm (interchangeable)             |
| Dimensions (in mm)    | 485 x 501 x 716/991 (D x W x H)     |
| Weight                | 55 KG                               |
| Digital Control Panel | 5"TFT color touch panel             |
| Countdown Timer       | Adjustable from 1 min till 20 hours |
| Safety CE             | Conformity Directive 2006/42/EC     |