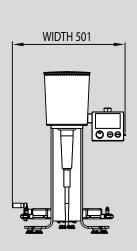

# TECHNICAL SPECIFICATIONS

| Power                 | 0,75 kW / 1 HP                      |
|-----------------------|-------------------------------------|
| Supply                | 230 V +/- 10% 50/60 Hz              |
| Cooling               | Low noise ventilator                |
| Speed                 | 0 till 12.000 RPM                   |
| Torque                | 1,3 Nm                              |
| Thermal protection    | PTC Temperature sensors             |
| Electrical connection | 1.5 m power cord with C13 plug      |
| Volume range vessel   | 500 ml - 10 L                       |
| Diameter vessel       | 80 - 260 mm (min max.)              |
| Height vessel         | 85 - 280 mm (min max.)              |
| Dispersing disc       | 70 mm (interchangeable)             |
| Dimensions (in mm)    | 485 x 501 x 716/991 (D x W x H)     |
| Weight                | 55 KG                               |
| Digital Control Panel | 5"TFT color touch panel             |
| Countdown Timer       | Adjustable from 1 min till 20 hours |
| Safety CE             | Conformity Directive 2006/42/EC     |