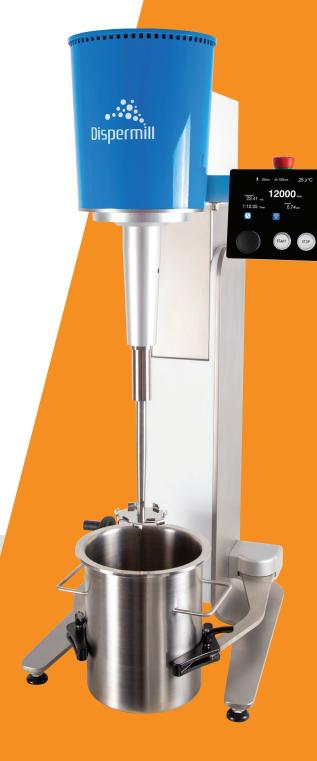

## **Dispermill Discovery 100°**

**INNOVATION** 

User-friendly is the key element for the innovative Dispermill Discovery 100. With many improved features such as an optimized control system, compact solvent resistant tempered glass touch screen and a multi jog LED interface knob that provides you much faster control on the menu. The Dispermill Discovery 100 is the machine to upgrade your research and development processes.

#### **CREATED FOR YOU**

The revolutionary design of this laboratory dissolver is more compact than ever and provides enhanced ease of operation. The Dispermill Discovery 100 offers an electronically adjustable frame. Besides, the stainless steel design is chemical resistant and easy to clean.

#### **FEATURES**

- ✓ Optimized Control System
- ✓ Compact solvent resistant touch screen
- ✓ LED Interface knob
- ✓ Adjustable timer with automatic stop
- ✓ Readout of kW, tip speed and temperature
- ✓ Reduced noise level
- ✓ Programmable temperature alarm

**Laboratory Dissolver** 

 Dispermill Discovery 100
 Order code

 0,75 kW, 1HP, 0 - 12.000 RPM, 500 ml - 10 L
 10-5100

N20200 www.dispermill.com